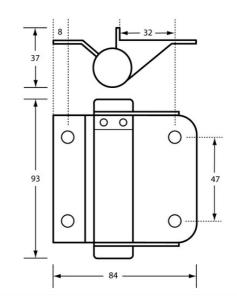

## 109

109 Spring Hinge - Visible Fix

## Specification

| Material               | Brass                                                                                                                                                                                              |
|------------------------|----------------------------------------------------------------------------------------------------------------------------------------------------------------------------------------------------|
| Finish                 | SCP: Satin Chrome Plate<br>BCP: Bright Chrome Plate                                                                                                                                                |
| Specify                | 109_HC_SCP: Hold Closed, Satin Chrome<br>Plate<br>109_HO_SCP: Hold Open, Satin Chrome<br>Plate<br>109_HC_BCP: Hold Closed, Bright<br>Chrome Plate<br>109_HO_BCP: Hold Open, Bright Chrome<br>Plate |
| Mounting               | Screw Fix or Bolt Through                                                                                                                                                                          |
| Features               | Spring assisted hold open/hold closed                                                                                                                                                              |
| Indicative Load Rating | 20 - 25Kg per hinge                                                                                                                                                                                |
|                        |                                                                                                                                                                                                    |