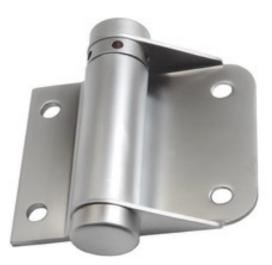

## 109

109 Spring Hinge - Visible Fix

## Specification

| Material               | Brass                                                                                                                                                                                              |
|------------------------|----------------------------------------------------------------------------------------------------------------------------------------------------------------------------------------------------|
| Finish                 | SCP: Satin Chrome Plate<br>BCP: Bright Chrome Plate                                                                                                                                                |
| Specify                | 109_HC_SCP: Hold Closed, Satin Chrome<br>Plate<br>109_HO_SCP: Hold Open, Satin Chrome<br>Plate<br>109_HC_BCP: Hold Closed, Bright<br>Chrome Plate<br>109_HO_BCP: Hold Open, Bright Chrome<br>Plate |
| Mounting               | Screw Fix or Bolt Through                                                                                                                                                                          |
| Features               | Spring assisted hold open/hold closed                                                                                                                                                              |
| Indicative Load Rating | 20 - 25Kg per hinge                                                                                                                                                                                |
|                        |                                                                                                                                                                                                    |